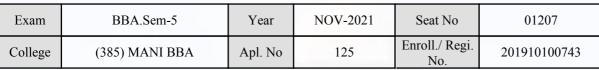

#### **Examination Hall Admit Card**

| Exam    | BBA.Sem-5      | Year    | NOV-2021 | Seat No               | 01122        |
|---------|----------------|---------|----------|-----------------------|--------------|
| College | (385) MANI BBA | Apl. No | 022      | Enroll./ Regi.<br>No. | 201910100686 |