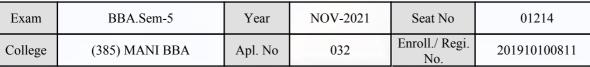

#### **Examination Hall Admit Card**

|         |                |         |          | _                     |              |
|---------|----------------|---------|----------|-----------------------|--------------|
| Exam    | BBA.Sem-5      | Year    | NOV-2021 | Seat No               | 01124        |
| College | (385) MANI BBA | Apl. No | 025      | Enroll./ Regi.<br>No. | 201910100753 |