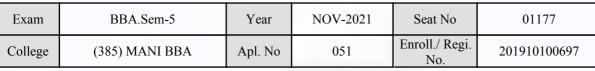

(For any change in above information, provide following details and send this entire Admit Card to the Controller of Exam., Gujarat

Enroll./ Regi. No. : 201910100766

Seat No : 01125

Candidate's corrected : PATEL ALPESHKUMAR ANJANIKUMAR