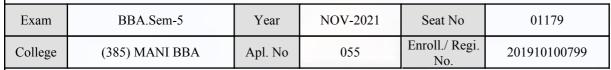

#### **Examination Hall Admit Card**

| Exam    | BBA.Sem-5      | Year    | NOV-2021 | Seat No               | 01122        |
|---------|----------------|---------|----------|-----------------------|--------------|
| College | (385) MANI BBA | Apl. No | 022      | Enroll./ Regi.<br>No. | 201910100686 |