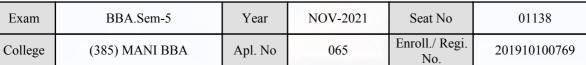

#### **Examination Hall Admit Card**

653

Candidate Name

| Exam    | BBA.Sem-5      | Year    | NOV-2021 | Seat No               | 01128        |
|---------|----------------|---------|----------|-----------------------|--------------|
| College | (385) MANI BBA | Apl. No | 035      | Enroll./ Regi.<br>No. | 201910100826 |

(For any change in above information, provide following details and send this entire Admit Card to the Controller of Exam., Gujarat

Enroll./ Regi. No. : 201910100826

Seat No : 01128

Candidate's corrected : UKANI ARPITA KANUBHAI