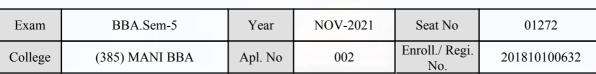

#### **Examination Hall Admit Card**

| Exam    | BBA.Sem-5      | Year    | NOV-2021 | Seat No               | 01122        |
|---------|----------------|---------|----------|-----------------------|--------------|
| College | (385) MANI BBA | Apl. No | 022      | Enroll./ Regi.<br>No. | 201910100686 |