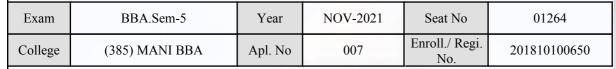

#### **Examination Hall Admit Card**

| Exam    | BBA.Sem-5      | Year    | NOV-2021 | Seat No               | 01122        |
|---------|----------------|---------|----------|-----------------------|--------------|
| College | (385) MANI BBA | Apl. No | 022      | Enroll./ Regi.<br>No. | 201910100686 |