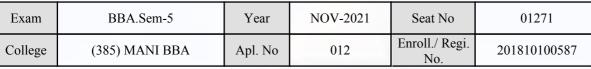

#### **Examination Hall Admit Card**

| Exam    | BBA.Sem-5      | Year    | NOV-2021 | Seat No               | 01122        |
|---------|----------------|---------|----------|-----------------------|--------------|
| College | (385) MANI BBA | Apl. No | 022      | Enroll./ Regi.<br>No. | 201910100686 |