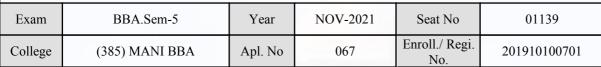

#### **Examination Hall Admit Card**

| Exam    | BBA.Sem-5      | Year    | NOV-2021 | Seat No               | 01122        |
|---------|----------------|---------|----------|-----------------------|--------------|
| College | (385) MANI BBA | Apl. No | 022      | Enroll./ Regi.<br>No. | 201910100686 |