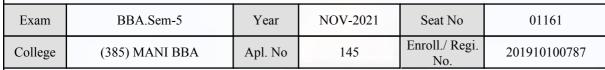

#### **Examination Hall Admit Card**

| Exam    | BBA.Sem-5      | Year    | NOV-2021 | Seat No               | 01122        |
|---------|----------------|---------|----------|-----------------------|--------------|
| College | (385) MANI BBA | Apl. No | 022      | Enroll./ Regi.<br>No. | 201910100686 |