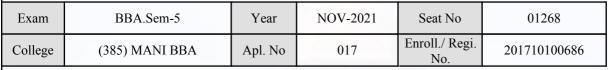

| Signature   | Sign & Stamp of Co.                           | llege Principal      |

(For any change in above information, provide following details and send this entire Admit Card to the Controller of Exam., Gujarat

Enroll./ Regi. No. : 201710100709

Seat No : 01267

Candidate's corrected : SOLANKI KETABEN RAJENDRA

Change in Subject

Combination Code : 2-0300000

Other Correction :

If candidate's printed photograph on the admit card is not correct then cancel above photograph and fix new photograph here and sign in the below box.

792

Candidate Signature

# र्वात युनिवासिक्ष विकास स्थापना प्रतिकारिक्ष विकास समितिकार्थ

#### GUJARAT UNIVERSITY, AHMEDABAD

#### **Examination Hall Admit Card**

793





Knight Ryput

|                                                                                                                                                                                                                                                                                                                                                                                                                              | Candidate Name                  |                                                                                 | Centre     |                                       | Medium               |
|----------------------------------------------------------------------------------------------------------------------------------------------------------------------------