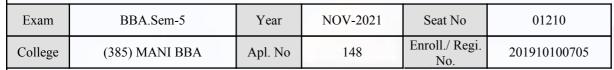

#### **Examination Hall Admit Card**

| Exam    | BBA.Sem-5      | Year    | NOV-2021 | Seat No               | 01122        |
|---------|----------------|---------|----------|-----------------------|--------------|
| College | (385) MANI BBA | Apl. No | 022      | Enroll./ Regi.<br>No. | 201910100686 |