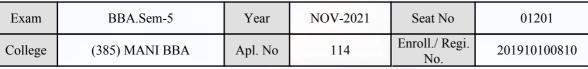

|                                 | Candidate               | Signature                                                                             | Sign & Stamp of Col                              | lege Principal       |

(For any change in above information, provide following details and send this entire Admit Card to the Controller of Exam., Gujarat

Enroll./ Regi. No. : 201910100720

Seat No : 01200

Candidate's corrected : JAIN PRATIK RAKESH

Change in Subject

Combination Code : 1-0200000

Other Correction :

If candidate's printed photograph on the admit card is not correct then cancel above photograph and fix new photograph here and sign in the below box.

725

Candidate Signature



#### **Examination Hall Admit Card**

726





| Candidate Name                                                                                                                                                                                                                                                                                               | (02) AF                                                                                                                                                                                                                                                                                                            |