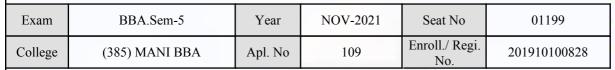

#### **Examination Hall Admit Card**

653

Candidate Name

| Exam    | BBA.Sem-5      | Year    | NOV-2021 | Seat No               | 01128        |
|---------|----------------|---------|----------|-----------------------|--------------|
| College | (385) MANI BBA | Apl. No | 035      | Enroll./ Regi.<br>No. | 201910100826 |