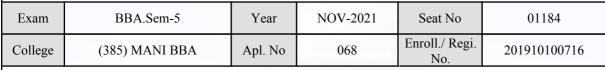

(For any change in above information, provide following details and send this entire Admit Card to the Controller of Exam., Gujarat

Enroll./ Regi. No. : 201910100766

Seat No : 01125

Candidate's corrected : PATEL ALPESHKUMAR ANJANIKUMAR