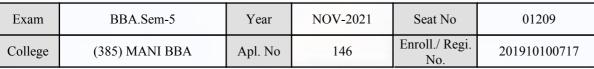

#### **Examination Hall Admit Card**

| Exam    | BBA.Sem-5      | Year    | NOV-2021 | Seat No               | 01122        |
|---------|----------------|---------|----------|-----------------------|--------------|
| College | (385) MANI BBA | Apl. No | 022      | Enroll./ Regi.<br>No. | 201910100686 |