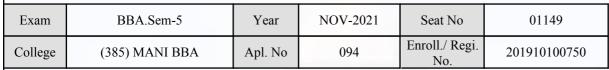

| Signature                                       | Sign & Stamp of Col                                                           | llege Principal      |

(For any change in above information, provide following details and send this entire Admit Card to the Controller of Exam., Gujarat

Enroll./ Regi. No. : 201910100751

Seat No : 01148

Candidate's corrected : NAICKER MADHUSUDHAN ELANJELIYAN

Change in Subject

Combination Code : 1-0100000

Other Correction :

If candidate's printed photograph on the admit card is not correct then cancel above photograph and fix new photograph here and sign in the below box.

673 Candidate Signature

#### ्रात युग्वातिक्र प्रात युग्वातिक्र युग्वातिक्र प्रात युग्वातिक्र

#### GUJARAT UNIVERSITY, AHMEDABAD

#### **Examination Hall Admit Card**

674





Marci

|                           | Candidate Name                  |                         | Centre                                                           |                                                                               | Medium               |
|---------------------------|---------------------------------|-------------------------|------------------------------------------------------------------|-------------------------------------------------------------------------------|----------------------|
|                           | MUDALIYAR MANOJ SUBRAMANIYAM    |                         | (02) A                                                           | HMEDABAD-2                                                                    | Eng                  |
| College