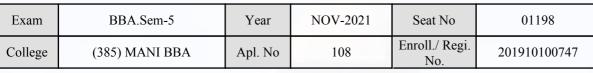

#### **Examination Hall Admit Card**

653

Candidate Name

| Exam    | BBA.Sem-5      | Year    | NOV-2021 | Seat No               | 01128        |
|---------|----------------|---------|----------|-----------------------|--------------|
| College | (385) MANI BBA | Apl. No | 035      | Enroll./ Regi.<br>No. | 201910100826 |