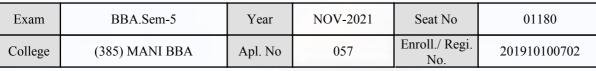

#### **Examination Hall Admit Card**

| Exam    | BBA.Sem-5      | Year    | NOV-2021 | Seat No               | 01122        |
|---------|----------------|---------|----------|-----------------------|--------------|
| College | (385) MANI BBA | Apl. No | 022      | Enroll./ Regi.<br>No. | 201910100686 |