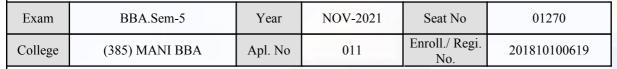

#### **Examination Hall Admit Card**

| Exam    | BBA.Sem-5      | Year    | NOV-2021 | Seat No               | 01122        |
|---------|----------------|---------|----------|-----------------------|--------------|
| College | (385) MANI BBA | Apl. No | 022      | Enroll./ Regi.<br>No. | 201910100686 |