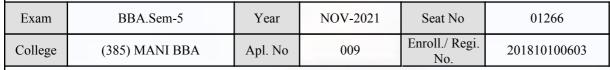

| Candidate Signature Sign & Stamp of Co                                                                                                           |                                               | llege Principal      |  |

(For any change in above information, provide following details and send this entire Admit Card to the Controller of Exam., Gujarat

Enroll./ Regi. No. : 201810100733

Seat No : 01265

Candidate's corrected : ZALA JAYDIPSINH DHARMENDRASINH

Change in Subject :

Combination Code : 2-0300000

Other Correction :

If candidate's printed photograph on the admit card is not correct then cancel above photograph and fix new photograph here and sign in the below box.



#### **Examination Hall Admit Card**

791





Jehi

| Candidate Name                                                                                                                                                                                                                                                                                                                                                                   |                                 |                                                                                                                                                 |            | Centre                                           | Medium          |
|----------------------------------------------------------------------------------------------------------------------------------------------------------