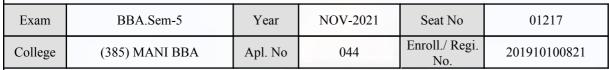

#### **Examination Hall Admit Card**

653

Candidate Name

| Exam    | BBA.Sem-5      | Year    | NOV-2021 | Seat No               | 01128        |
|---------|----------------|---------|----------|-----------------------|--------------|
| College | (385) MANI BBA | Apl. No | 035      | Enroll./ Regi.<br>No. | 201910100826 |