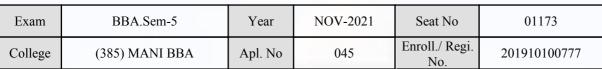

#### **Examination Hall Admit Card**

648

| Exam    | BBA.Sem-5      | Year    | NOV-2021 | Seat No               | 01123        |
|---------|----------------|---------|----------|-----------------------|--------------|
| College | (385) MANI BBA | Apl. No | 024      | Enroll./ Regi.<br>No. | 201910100778 |