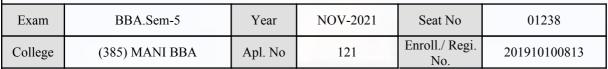

#### **Examination Hall Admit Card**

648

| Exam    | BBA.Sem-5      | Year    | NOV-2021 | Seat No               | 01123        |
|---------|----------------|---------|----------|-----------------------|--------------|
| College | (385) MANI BBA | Apl. No | 024      | Enroll./ Regi.<br>No. | 201910100778 |