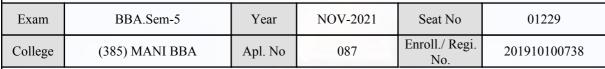

#### **Examination Hall Admit Card**

653

Candidate Name

| Exam    | BBA.Sem-5      | Year    | NOV-2021 | Seat No               | 01128        |
|---------|----------------|---------|----------|-----------------------|--------------|
| College | (385) MANI BBA | Apl. No | 035      | Enroll./ Regi.<br>No. | 201910100826 |

(For any change in above information, provide following details and send this entire Admit Card to the Controller of Exam., Gujarat

Enroll./ Regi. No. : 201910100826

Seat No : 01128

Candidate's corrected : UKANI ARPITA KANUBHAI