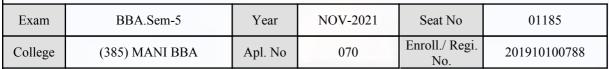

| Signature        | Sign & Stamp of Col                              | llege Principal      |

(For any change in above information, provide following details and send this entire Admit Card to the Controller of Exam., Gujarat

Enroll./ Regi. No. : 201910100716

Seat No : 01184

Candidate's corrected : HIRPARA HEMANSHI PRAVINBHAI

Change in Subject

Combination Code : 1-0200000

Other Correction :

If candidate's printed photograph on the admit card is not correct then cancel above photograph and fix new photograph here and sign in the below box.

### प्रात युग्निमाने प्रात युग्निमाने प्रात युग्निमाने प्रात युग्निमाने

#### GUJARAT UNIVERSITY, AHMEDABAD

#### **Examination Hall Admit Card**

710





Hiral

|                                                                                                                                                                                                                                                                                                                                                                                               | Candidate Name                          | Centre           |                                                                                     |                                                                         | Medium               |
|--------------------------------------------------------------------------------------------------------------------------------------------------------------