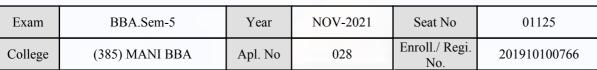

(For any change in above information, provide following details and send this entire Admit Card to the Controller of Exam., Gujarat

Enroll./ Regi. No. : 201910100780

Seat No : 01126

Candidate's corrected : PRAJAPATI AMISHA ASHVINBHAI