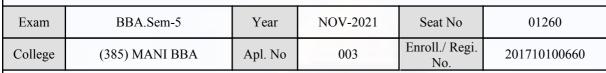

#### **Examination Hall Admit Card**

| Exam    | BBA.Sem-5      | Year    | NOV-2021 | Seat No               | 01122        |
|---------|----------------|---------|----------|-----------------------|--------------|
| College | (385) MANI BBA | Apl. No | 022      | Enroll./ Regi.<br>No. | 201910100686 |