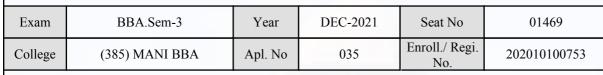

| Signature                                       | Sign & Stamp of Col                                                           | llege Principal      |  |

(For any change in above information, provide following details and send this entire Admit Card to the Controller of Exam., Gujarat

Enroll./ Regi. No. : 202010100708

Seat No : 01468

Candidate's corrected : MANSURI ASMA KASAMBHAI

Change in Subject

Combination Code : 1-1000000

Other Correction :

If candidate's printed photograph on the admit card is not correct then cancel above photograph and fix new photograph here and sign in the below box.

### र्माता युनिवासिका रे जिल्ला सुनिवासिका रे

#### GUJARAT UNIVERSITY, AHMEDABAD

#### **Examination Hall Admit Card**

802





|                                                                                                                                                                                                                                                                                                                                                                                              | Candidate Name                  | Centre                  |                                                                                      | Medium                                                                                                                         |                                 |
|----------------------------------------------------------------------------------------------------