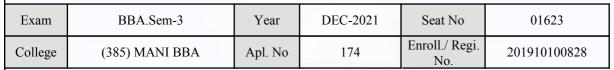

| Candidate                                                                                                                                       | Signature                                      | Sign & Stamp of Co.                              | nege rinicipal       |

(For any change in above information, provide following details and send this entire Admit Card to the Controller of Exam., Gujarat

Enroll./ Regi. No. : 201910100747

Seat No : 01622

Candidate's corrected : MISHRA PARTHKUMAR AMARNATH

Change in Subject :

Combination Code : 2-1000000

Other Correction :

If candidate's printed photograph on the admit card is not correct then cancel above photograph and fix new photograph here and sign in the below box.

955 Cand

Candidate Signature

# **Examination Hall Admit Card**







| Candidate Name              | Centre           | Medium |
|-----------------------------|------------------|--------|
| VAGHASIYA PRADIP PRAVINBHAI | (02) AHMEDABAD-2 | Eng    |

| College /<br>Block No.                                                                 | Subjects                        | Exam. Date Time                                                 |            | ID No. Printed on Bar<br>Code Sticker                 | Invigilator<br>Sign. |
|----------------------------------------------------------------------------------------|---------------------------------|-----------------------------------------------------------------|------------|-------------------------------------------------------|----------------------|
| 096