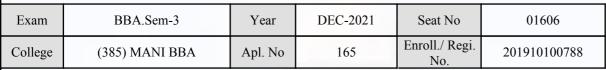

| Signature                                      | Sign & Stamp of Col                              | llege Principal      |

(For any change in above information, provide following details and send this entire Admit Card to the Controller of Exam., Gujarat

Enroll./ Regi. No. : 201910100703

Seat No : 01605

Candidate's corrected : DHOLARIYA HARSHIL PRAVINBHAI

Change in Subject

Combination Code : 2-1000000

Other Correction :

If candidate's printed photograph on the admit card is not correct then cancel above photograph and fix new photograph here and sign in the below box.

## ्रात युग्वातिक्र प्रात युग्वातिक्र युग्वातिक्र प्रात युग्वातिक्र

# GUJARAT UNIVERSITY, AHMEDABAD

# **Examination Hall Admit Card**

939





Siral

| Candidate Name                                                           |                                                                                                                                                                                                                                                                  |                                                                                                                                                   | Centre     |                                                  | Medium               |
|--------------------------------------------------------------------------|----------------------------------------------------------------------------------------------------------------------------------------------