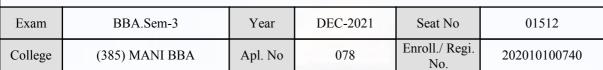

| Signature                                       | Sign & Stamp of Col                              | llege Principal      |

(For any change in above information, provide following details and send this entire Admit Card to the Controller of Exam., Gujarat

Enroll./ Regi. No. : 202010100771

Seat No : 01511

Candidate's corrected : SAGATHIA KUNTI NAVINCHANDRA

Change in Subject

Combination Code : 1-1000000

Other Correction :

If candidate's printed photograph on the admit card is not correct then cancel above photograph and fix new photograph here and sign in the below box.

# क्षात युनिवारित

### GUJARAT UNIVERSITY, AHMEDABAD

#### **Examination Hall Admit Card**







m.m. Putel

| Candidate Name                                                                                                                                                                                                                                                                                                                                                                      |                                 | C                                                                                                                                                |                                        | Centre                                | Medium               |  |
|-----------------------------------------------------------------------------------------------------------------------