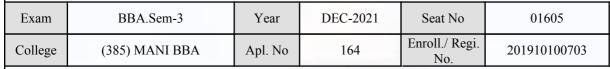

ature                                                                 | Sign & Stamp of Col                                                           | nege Principal       |

(For any change in above information, provide following details and send this entire Admit Card to the Controller of Exam., Gujarat

Enroll./ Regi. No. : 201810100675

Seat No : 01604

Candidate's corrected : PRAJAPATI GOVIND CHUNILAL

Change in Subject

Combination Code : 2-1000000

Other Correction :

If candidate's printed photograph on the admit card is not correct then cancel above photograph and fix new photograph here and sign in the below box.

937 Candidate Signature

## ्रात युग्वातिक्र प्रात युग्वातिक्र युग्वातिक्र प्रात युग्वातिक्र

# GUJARAT UNIVERSITY, AHMEDABAD

# **Examination Hall Admit Card**

938





Lunghis

|                                                                                                                                                                                                                       | Candidate Name                  |                                                                                                                                                 |                                                | Centre                                           | Medium               |
|-----------------------------------------------------------------------------------------------------------------------------------------------------------------------------------------------------------------------|---------------------------------|---------------