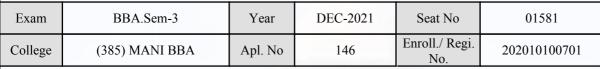

| Sign & Stamp of College Principal                                             |                      |  |

(For any change in above information, provide following details and send this entire Admit Card to the Controller of Exam., Gujarat

Enroll./ Regi. No. : 202010100690

Seat No : 01580

Candidate's corrected : ISRANI VANSHIKA ASANDAS

Change in Subject

Combination Code : 1-1000000

Other Correction :

If candidate's printed photograph on the admit card is not correct then cancel above photograph and fix new photograph here and sign in the below box.

913

Candidate Signature

### ्रात युग्निम्निल्ला विकास स्थापनित्र विकास स्थापनित्र स्यापनित्र स्थापनित्र स्थापनित्र

#### GUJARAT UNIVERSITY, AHMEDABAD

#### **Examination Hall Admit Card**

914





V. R. mehty

|                                                                                                                                                                                                                                                                                                                                                                                                                                                                             | Candidate Name                  |                                                                                                                                                 | Centre                                         |                                                  | Medium<br>Eng        |
|---------------