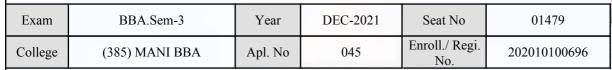

#### **Examination Hall Admit Card**

788

| Exam    | BBA.Sem-3      | Year    | DEC-2021 | Seat No               | 01455        |
|---------|----------------|---------|----------|-----------------------|--------------|
| College | (385) MANI BBA | Apl. No | 022      | Enroll./ Regi.<br>No. | 202010100800 |