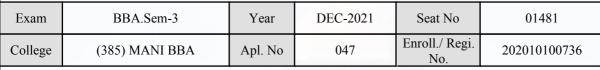

| Signature                                      | Sign & Stamp of Co.                                                           | llege Principal      |

(For any change in above information, provide following details and send this entire Admit Card to the Controller of Exam., Gujarat

Enroll./ Regi. No. : 202010100716

Seat No : 01480

Candidate's corrected : NAICKER GAYATRIDEVI SHANMUGAM

Change in Subject :

Combination Code : 1-1000000

Other Correction :

If candidate's printed photograph on the admit card is not correct then cancel above photograph and fix new photograph here and sign in the below box.

813

Candidate Signature



#### **Examination Hall Admit Card**

814





| Candidate Name                                                                                                                                                                                                                                                                                                                                                                     |                                 |                                                                                                                                                  | Centre                                          |                                                                               | Medium               |
|--------------------------------------------------------------------------------------