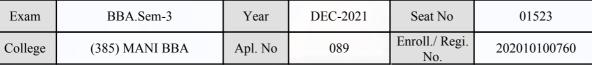

| Candidate                          | Signature                                      | Sign & Stamp of Col                                                           | nege Principal       |

(For any change in above information, provide following details and send this entire Admit Card to the Controller of Exam., Gujarat

Enroll./ Regi. No. : 202010100697

Seat No : 01522

Candidate's corrected : KHUSHI MISHRA

Change in Subject

Combination Code : 1-1000000

Other Correction :

If candidate's printed photograph on the admit card is not correct then cancel above photograph and fix new photograph here and sign in the below box.

855 Candidate Signature

## ्रात युग्वासिक्ष विकासिक्ष

### GUJARAT UNIVERSITY, AHMEDABAD

#### **Examination Hall Admit Card**







|                                                                                                                                                                                                                                                                                                                                                                                     | Candidate Name                  |                                                                                                                     |                                                 | Centre                                                                        | Medium               |
|------------------------------------------------------------------------------------------------------------------