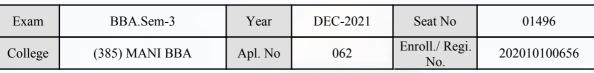

| Signature  | Sign & Stamp of Co                    | llege Principal      |

(For any change in above information, provide following details and send this entire Admit Card to the Controller of Exam., Gujarat

Enroll./ Regi. No. : 202010100780

Seat No : 01495

Candidate's corrected : SHAH JATIN ANILKUMAR

Change in Subject

Combination Code : 1-1000000

Other Correction :

If candidate's printed photograph on the admit card is not correct then cancel above photograph and fix new photograph here and sign in the below box.

828

Candidate Signature

# A THE STREET STREET

### GUJARAT UNIVERSITY, AHMEDABAD

#### **Examination Hall Admit Card**







Jenj

|                                                                                                                                                                                                                                                                                                                                                                                                                                  | Candidate Name                  |                                                                                               | Centre     |                                                                                                        | Medium               |  |
|----------------------------------------------------------------------------------------------