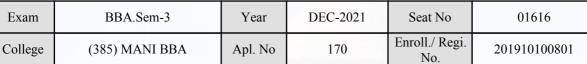

#### **Examination Hall Admit Card**

792

| Exam    | BBA.Sem-3      | Year    | DEC-2021 | Seat No               | 01459        |
|---------|----------------|---------|----------|-----------------------|--------------|
| College | (385) MANI BBA | Apl. No | 026      | Enroll./ Regi.<br>No. | 202010100748 |