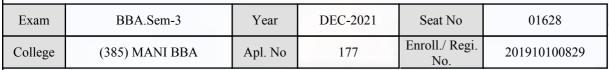

#### **Examination Hall Admit Card**

788

| Exam    | BBA.Sem-3      | Year    | DEC-2021 | Seat No               | 01455        |
|---------|----------------|---------|----------|-----------------------|--------------|
| College | (385) MANI BBA | Apl. No | 022      | Enroll./ Regi.<br>No. | 202010100800 |