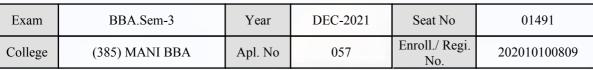

| Signature Sign & Stamp of Col |                                                           | llege Principal      |

(For any change in above information, provide following details and send this entire Admit Card to the Controller of Exam., Gujarat

Enroll./ Regi. No. : 202010100787

Seat No : 01490

Candidate's corrected : SOLANKI HINALBEN JAYESHBHAI

Change in Subject

Combination Code : 1-1000000

Other Correction :

If candidate's printed photograph on the admit card is not correct then cancel above photograph and fix new photograph here and sign in the below box.

823 Candidate Signature

## ्रात युग्निम्निल्ला विकास स्थापनित्र विकास स्थापनित्र स्यापनित्र स्थापनित्र स्थापनित्र

### GUJARAT UNIVERSITY, AHMEDABAD

#### **Examination Hall Admit Card**







| 2 | JI.m | Low | _ |
|---|------|-----|---|
|   |      |     |   |

| Candidate Name                                                                                                                                                                                                                                                                                                                                                                                                                                                              |                                 |                                                                                                                                                        | Centre           |                                       | Medium