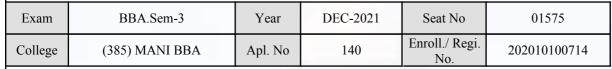

| Candidate                                                                                                                                              | Signature  | Sign & Stamp of Col                   | llege Principal      |

(For any change in above information, provide following details and send this entire Admit Card to the Controller of Exam., Gujarat

Enroll./ Regi. No. : 202010100729

Seat No : 01574

Candidate's corrected : PARMAR TARUN NILKANTHBHAI

Change in Subject

Combination Code : 1-1000000

Other Correction :

If candidate's printed photograph on the admit card is not correct then cancel above photograph and fix new photograph here and sign in the below box.



#### GUJARAT UNIVERSITY, AHMEDABAD

#### **Examination Hall Admit Card**

908





Tarkey)

|                                                                                                                                                                                                  | Candidate Name                  |                                                                                                                                                 |            | Medium                                                                                      |                      |
|--------------------------------------------------------------------------------------------------------------------------------------------------------------------------------------------------|---------------------------------|--------------------------------------------------