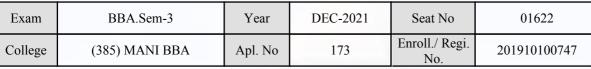

| Signature  | Sign & Stamp of Co                    | & Stamp of College Principal |  |

(For any change in above information, provide following details and send this entire Admit Card to the Controller of Exam., Gujarat

Enroll./ Regi. No. : 201910100827

Seat No : 01621

Candidate's corrected : VAGHAMASHI NILESHKUMAR MADHABHAI

Change in Subject :

Combination Code : 2-1000000

Other Correction :

If candidate's printed photograph on the admit card is not correct then cancel above photograph and fix new photograph here and sign in the below box.

# **Examination Hall Admit Card**







| Candidate Name                                                                                                                                                                                                                                                                                |                                              |                                                                                                                                                 | Centre                                         |                                                  | Medium               |
|---------------------------------------------------------------------------------------------------------------------------------------------------------------------------------------------