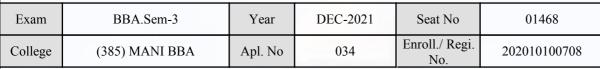

ous. Save Water              | Candidate        | Signature                                                                           | Sign & Stamp of Co.                                                                                                            | llege Principal                 |

(For any change in above information, provide following details and send this entire Admit Card to the Controller of Exam., Gujarat

Enroll./ Regi. No. : 202010100732

Seat No : 01467

Candidate's corrected : PATEL ARYAN GITESHKUMAR

Change in Subject

Combination Code : 1-1000000

Other Correction :

If candidate's printed photograph on the admit card is not correct then cancel above photograph and fix new photograph here and sign in the below box.



#### **Examination Hall Admit Card**

801





A. K. Munswi

|                                                                                                                                                                                                                                                                                                                                                                                                                                                                             | Candidate Name                  | Centre (02) AHMEDABAD-2                                                                                                                        |                                                 | Medium                                                                        |