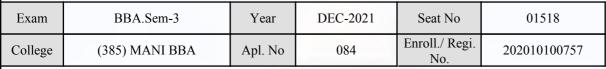

| Signature                                     | Sign & Stamp of Col                                                            | llege Principal      |

(For any change in above information, provide following details and send this entire Admit Card to the Controller of Exam., Gujarat

Enroll./ Regi. No. : 202010100749

Seat No : 01517

Candidate's corrected : PRAJAPATI MEET GOPALRAM

Change in Subject

Combination Code : 1-1000000

Other Correction :

If candidate's printed photograph on the admit card is not correct then cancel above photograph and fix new photograph here and sign in the below box.

850

Candidate Signature



#### **Examination Hall Admit Card**







160A

|                                                                                                                                                                                                                                                                                                                                                                                     | Candidate Name                  |                                                                                                            |                                                                                                                                                  | Centre                                                                        | Medium               |  |
|-----------------