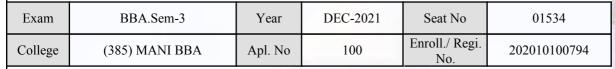

#### **Examination Hall Admit Card**

| Exam    | BBA.Sem-3      | Year    | DEC-2021 | Seat No               | 01457        |
|---------|----------------|---------|----------|-----------------------|--------------|
| College | (385) MANI BBA | Apl. No | 024      | Enroll./ Regi.<br>No. | 202010100679 |