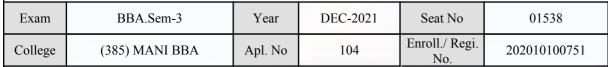

| Signature                                      | Sign & Stamp of Col                                                           | liege Principal      |  |

(For any change in above information, provide following details and send this entire Admit Card to the Controller of Exam., Gujarat

Enroll./ Regi. No. : 202010100687

Seat No : 01537

Candidate's corrected : GUPTA PINKESHKUMAR MAHESHKUMAR

Change in Subject

Combination Code : 1-1000000

Other Correction :

If candidate's printed photograph on the admit card is not correct then cancel above photograph and fix new photograph here and sign in the below box.

870

Candidate Signature

## ्रात युग्वासिक्ष विकासिक्ष

### GUJARAT UNIVERSITY, AHMEDABAD

#### **Examination Hall Admit Card**







Fooja

|                                                                                                                                                                                                                                                                                                                                                                                                                   | Candidate Name                  |                                                                                                                                                        | Centre     |                                       | Medium               |
|-----------------------------------------------------------------------------------------------------------------------