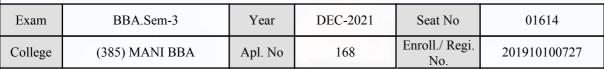

#### **Examination Hall Admit Card**

| Exam    | BBA.Sem-3      | Year    | DEC-2021 | Seat No               | 01457        |
|---------|----------------|---------|----------|-----------------------|--------------|
| College | (385) MANI BBA | Apl. No | 024      | Enroll./ Regi.<br>No. | 202010100679 |