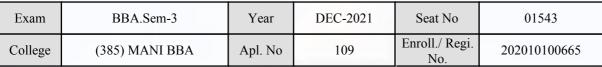

Candidate Signature

Signature on this Admit Card are of the correct candidate

Sign & Stamp of College Principal

(For any change in above information, provide following details and send this entire Admit Card to the Controller of Exam., Gujarat

Enroll./ Regi. No. : 202010100705

Seat No. : 01542

Candidate's corrected : MANDANI PRINJAY KIRITBHAI

Change in Subject

**Combination Code** : 1-1000000

Other Correction

If candidate's printed photograph on the admit card is not correct then cancel above photograph and fix new photograph here and sign in the below box.

875

Candidate Signature

## ्रात युग्वातिक विकास स्थापना स्थापन स्थापना स्थापन स्यापन स्थापन स्थापना स्थापना स्थापना स्थापना स्थापना स्थापना स्था

### GUJARAT UNIVERSITY, AHMEDABAD

#### **Examination Hall Admit Card**







F. Pait

|                                                                                                                                                                                                                                                                                                                                                                                    | Candidate Name                  |                                                                                                                                                 | Centre                                          |                                                  | Medium               |
|-----------------------------------------------------------------------------------------------------------