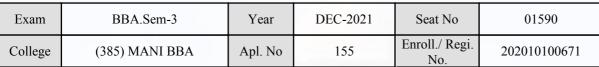

#### **Examination Hall Admit Card**

| Exam    | BBA.Sem-3      | Year    | DEC-2021 | Seat No               | 01457        |
|---------|----------------|---------|----------|-----------------------|--------------|
| College | (385) MANI BBA | Apl. No | 024      | Enroll./ Regi.<br>No. | 202010100679 |