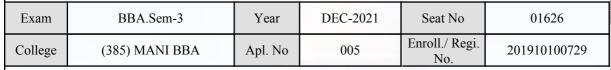

| Signature                                    | Sign & Stamp of College Principal                                              |                      |  |

(For any change in above information, provide following details and send this entire Admit Card to the Controller of Exam., Gujarat

Enroll./ Regi. No. : 201910100783

Seat No : 01625

Candidate's corrected : PRAJAPATI PRIYANSHI PRAHALADBHAI

Change in Subject

Combination Code : 2-1000000

Other Correction :

If candidate's printed photograph on the admit card is not correct then cancel above photograph and fix new photograph here and sign in the below box.

958 Candidate Signature S

# The state of the s

# GUJARAT UNIVERSITY, AHMEDABAD

# **Examination Hall Admit Card**

959





Rinal

|                                                                                                                                                                                                                                                                                             | Candidate Name                       |                                                                                                                                                        | Centre           |                                       | Medium               |
|----------------------------------------------------------------------------------------------------------------------------------------------------------------------------------------------------------------------------------