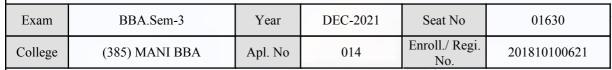

#### **Examination Hall Admit Card**

791

| Exam    | BBA.Sem-3      | Year    | DEC-2021 | Seat No               | 01458        |
|---------|----------------|---------|----------|-----------------------|--------------|
| College | (385) MANI BBA | Apl. No | 025      | Enroll./ Regi.<br>No. | 202010100802 |