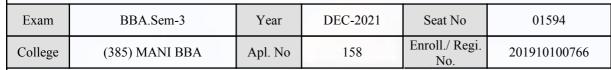

| Signature                                       | Sign & Stamp of Col                              | Hege Principal       |  |

(For any change in above information, provide following details and send this entire Admit Card to the Controller of Exam., Gujarat

Enroll./ Regi. No. : 201910100691

Seat No : 01593

Candidate's corrected : CHAVDA ABHISHEK SHAILESHKUMAR

Change in Subject :

Combination Code : 2-1000000

Other Correction :

If candidate's printed photograph on the admit card is not correct then cancel above photograph and fix new photograph here and sign in the below box.

## ्रात युग्वासिक्ष विकासिक्ष

#### GUJARAT UNIVERSITY, AHMEDABAD

#### **Examination Hall Admit Card**







Alesh

| Candidate Name                                                                                                                                                                                                                                                                                                                                                                      |                                                    | Centre                                                                                                                                         |                                                | Centre                                           | Medium               |  |
|----------------------------------------------------------------------------------------