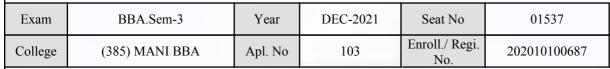

#### **Examination Hall Admit Card**

793

| Exam    | BBA.Sem-3      | Year    | DEC-2021 | Seat No               | 01460        |
|---------|----------------|---------|----------|-----------------------|--------------|
| College | (385) MANI BBA | Apl. No | 027      | Enroll./ Regi.<br>No. | 202010100731 |