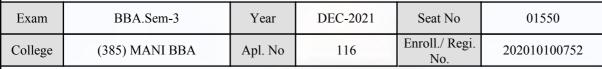

#### **Examination Hall Admit Card**

791

| Exam    | BBA.Sem-3      | Year    | DEC-2021 | Seat No               | 01458        |
|---------|----------------|---------|----------|-----------------------|--------------|
| College | (385) MANI BBA | Apl. No | 025      | Enroll./ Regi.<br>No. | 202010100802 |