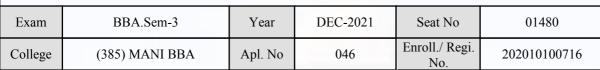

| Signature                                       | Sign & Stamp of Col                                                            | llege Principal      |

(For any change in above information, provide following details and send this entire Admit Card to the Controller of Exam., Gujarat

Enroll./ Regi. No. : 202010100696

Seat No : 01479

Candidate's corrected : KHURESHI FAIJAL AJIJBHAI

Change in Subject :

Combination Code : 1-1000000

Other Correction :

If candidate's printed photograph on the admit card is not correct then cancel above photograph and fix new photograph here and sign in the below box.

812

Candidate Signature

# ्राप्त युनिवासिका विकास स्थाप के प्राप्त के

#### GUJARAT UNIVERSITY, AHMEDABAD

#### **Examination Hall Admit Card**







brayatri. 5

| Candidate Name                                                           |                                 |                                                                                                                                                 |                                                | Centre                                                                        | Medium               |
|--------------------------------------------------------------------------|---------------------------------|-------------------------------------------------------------------------------------------------------------------------------------------------|------------------------------------------------|---------------------------------------------------------------------